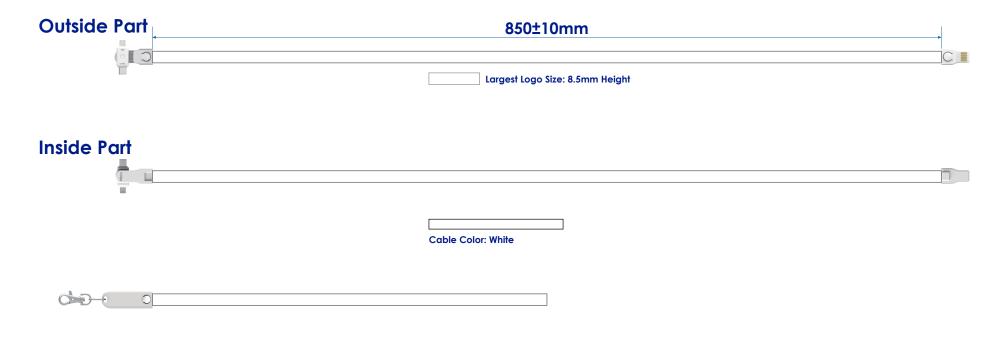

## **Approval Proof**



**Print method: Sublimation printing** 







## **Terms & Conditions**

It is the clients responsibility to check the above artwork has been produced correctly by our factory to suit the manufacturing process. Whilst every effort has been made to copy the artwork provided, certain pantones have a tolerance of -10% +10% colour variation. Please note colours can vary from monitor so always check the pantone. Any correction/amendments after Moulds/Screens have been created will result in a new Mould/Screen being required and charged By signing off acceptance you have agreed to proceed and such no errors or omissions can be accepted or highlighted once the goods have been delivered.



Please note small texts may fill and become illegible with the weave